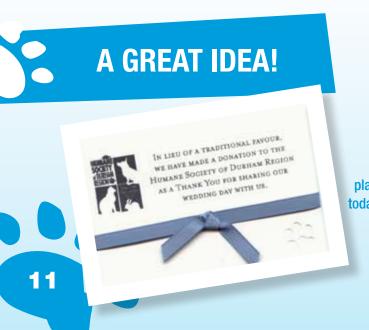

## **WEDDING FAVOURS!**

For those of you planning your wedding, consider a donation to the animals in need, in lieu of wedding favours for your guests.

Leanne Perrier has designed lovely small boxes with a cute paw cut-out, our logo on one side and a brief description that a donation has been made. It is adorned with a small ribbon matching the bridesmaid's dresses or the colour of your wedding. These can be placed as they are for each guest or add a couple of "Kisses!" Many people today are choosing to donate to charities instead of giving out favours! Some newlyweds have even purchased a cat cage for \$500.00 in honour of their wedding, in lieu of favours .... Most guests today will appreciate the thought and compassion of donating to the Humane Society of Durham Region and helping our animals in need! Please call (905) 655-7430 Ext 223 and leave a message for Karin!