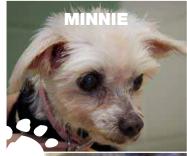

# ADOPT-A-PET

POPEYE
Pot Belly Pig
Age: 8 months

TIGER
Domestic Shorthair/Mix
Age: 5 years

RUDY
Domestic Shorthair/Mix
Age: 7 Years

BURNS Terrier, Jack Russell/Mix Age: unknown

FUDGE Chihuahua, Short Coat/Mix Age: 1 Year

If you are interested in any of our furry friends, please come down to our shelter and meet them in person.

There are MANY MORE animals available for adoption, come visit us in person or online: www.humanedurham.com